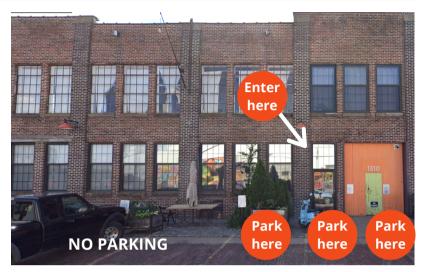

You'll know you're at the studio when you see a large orange garage door on the front of the building (located just to the left of Los Campeones Gym). There are only 3 parking spaces reserved for our studio in front of the building. They are marked 'Studio Q'. The other spaces are for the other building tenants. We don't want you to be ticketed or towed so please only park in the designated spaces marked on the map.

Please enter the studio through the glass front door marked 'Studio Q' just to the left of the orange garage door.

If you have any trouble finding us, feel free to text or call.

Studio Q: 612-756-8131