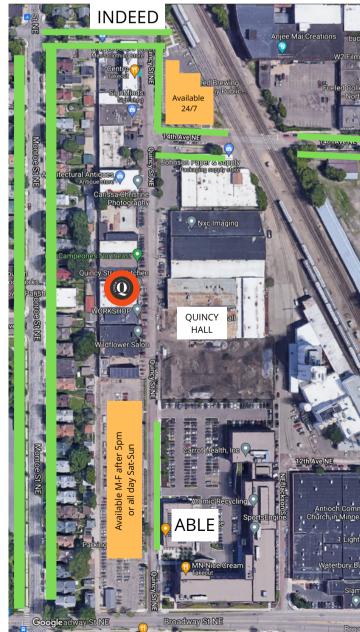

You'll know you're at the studio when you see a large orange garage door on the front of the building (located just to the left of Los Campeones Gym). There are only 3 parking spaces reserved for our studio in front of the building. They are marked 'Studio Q'. The other spaces are for the other building tenants. We don't want you to be ticketed or towed so please only park in the designated spaces marked on the map.

There is ample free street parking closer to Indeed Brewery, Able Brewery, and on Monroe St. Or, there are two large paid surface parking lots available that are both less than a block from the studio.